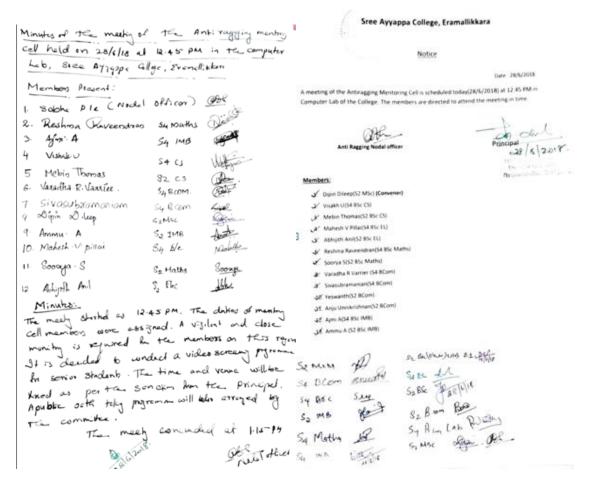

# Notice and Minutes of Antiragging Mentoring Cell

Anti ragging mentoring cell was constituted with Dipin S(S2 MSc) as the convener and the meeting was held on 28.6.2018. The video screening programme and public declaration programme was conducted on 29.6.2018. In view of the admission process scheduled to be from July 2<sup>nd</sup> 2018, a meeting of the antiragging squad was conducted in the Principal's room on 29.6.2018. Affidavit by student and parent were collected online after admission and the same were printed and filed. Steps were taken by the Head of the institution to convene a meeting(faculty members, parents, student representatives, hostel wardens etc) before the commencement of an academic session and explained the various measures to be taken to prevent ragging and the minutes of the meeting was entered in the minutes book. Posters and notices were displayed in the campus to make awareness about regulations and punishments. Instructions were issued by the head of the institution to have a close watch at vulnerable places and tighten the security. Printed leaflet(which includes the regulations, helpline numbers, anti ragging squad members details) are to be provided for freshers. Guidelines were provided to Committees (course in charges, student advisor, wardens, senior representatives) to promote healthy relationships. Authenticated that separate blocks in hostels for freshers and round the clock vigil in hostel premises were provided.